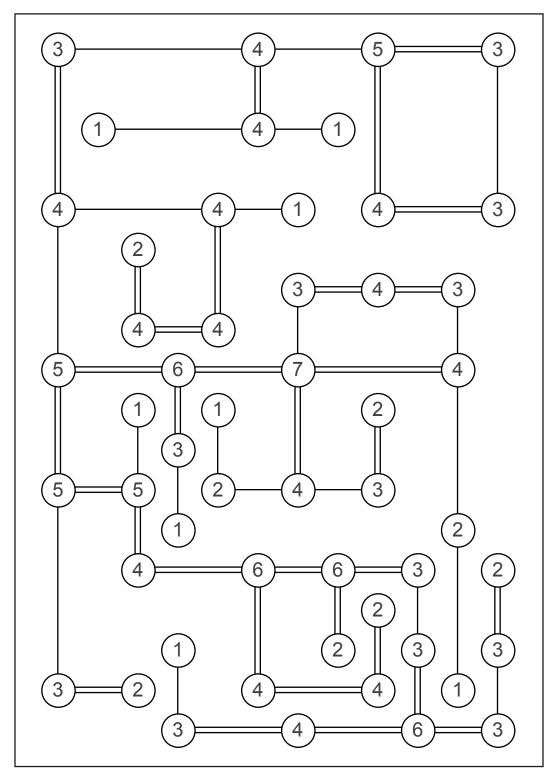

## 12 BY 18 BUILD BRIDGES (No. 9)

CONNECT ALL ISLANDS INTO A SINGLE GROUP BY DRAWING HORIZONTAL OR VERTICAL LINES (BRIDGES). YOU CAN DRAW A SINGLE OR DOUBLE LINE BETWEEN EACH ISLAND (NOT MORE). THE TOTAL NUMBER OF BRIDGES THAT CONNECT AN ISLAND MATCHES THE NUMBER ON IT. THE BRIDGES MAY NOT CROSS EACH OTHER.

| 3     | (                                                         | 4   | (5)                  | 3   |
|-------|-----------------------------------------------------------|-----|----------------------|-----|
| 1 4 1 |                                                           |     |                      |     |
| 4     | 4                                                         | 1   | 4                    | 3   |
|       | (2)                                                       | 3   | 4                    | 3   |
| 5     | <ul><li>(4)</li><li>(6)</li><li>(1)</li><li>(1)</li></ul> | 7   | (2)                  | 4   |
| 5     | (3)<br>(5) (2)<br>(1)                                     | 4   | 3                    | (2) |
|       | 4                                                         | 6 ( | 6 3                  | 2   |
| 3     | (1)<br>(2)<br>(3)                                         | 4   | 2) (3)<br>(4)<br>(6) |     |