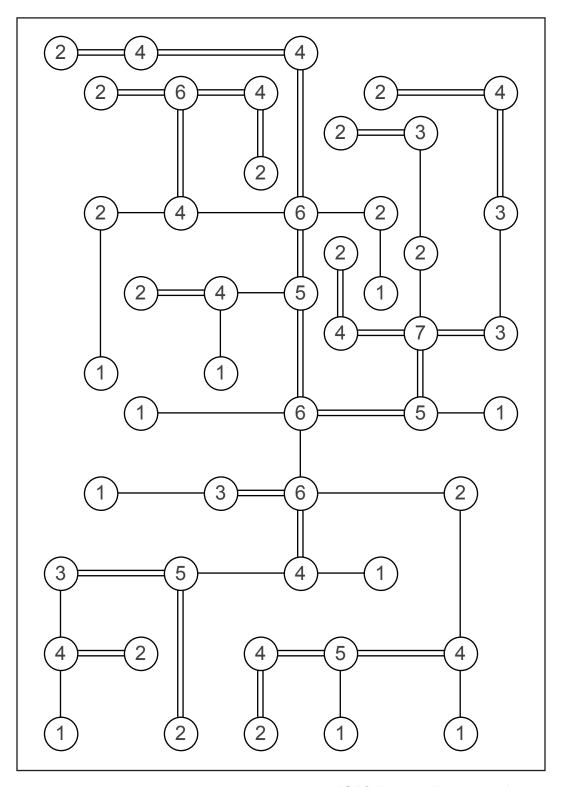

## 12 BY 18 BUILD BRIDGES (No. 7)

CONNECT ALL ISLANDS INTO A SINGLE GROUP BY DRAWING HORIZONTAL OR VERTICAL LINES (BRIDGES). YOU CAN DRAW A SINGLE OR DOUBLE LINE BETWEEN EACH ISLAND (NOT MORE). THE TOTAL NUMBER OF BRIDGES THAT CONNECT AN ISLAND MATCHES THE NUMBER ON IT. THE BRIDGES MAY NOT CROSS EACH OTHER.

| 2  | (4)<br>(6) | ) (4                          | 4 | 2   |    | 4 |
|----|------------|-------------------------------|---|-----|----|---|
| (2 | ) (4)      | 2                             | 6 | 2   | 3) | 3 |
| (1 | 2          | <ul><li>4</li><li>1</li></ul> | 5 |     | 2) | 3 |
|    | 1          |                               | 6 |     | 5  | 1 |
| 1  |            | 3                             | 6 |     | 2  |   |
| 3  | (5)        | )                             | 4 | 1   |    |   |
| 4  | 2 (4       |                               | 5 |     | 4  |   |
| 1  | 1 2 2      |                               |   | 1 1 |    | ) |

1218 BUILD BRIDGES 7