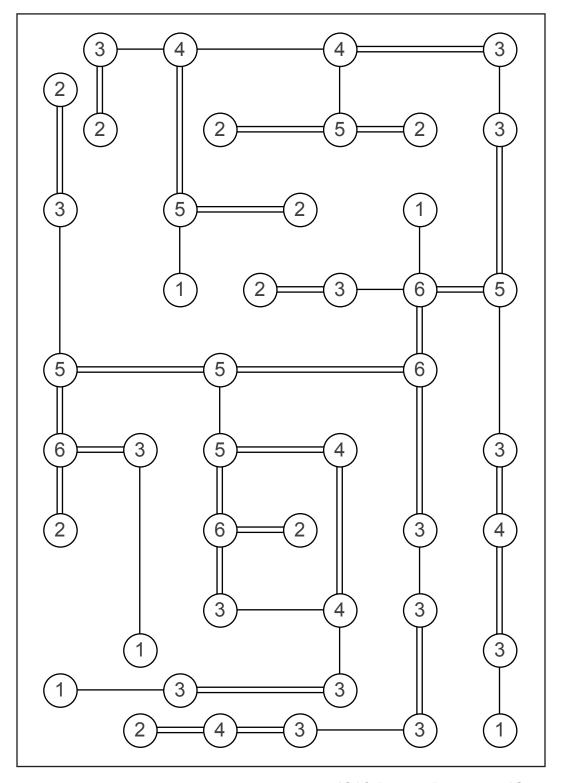

## 12 BY 18 BUILD BRIDGES (No. 13)

Connect all islands into a single group by drawing horizontal or vertical lines (bridges). You can draw a single or double line between each island (not more). The total number of bridges that connect an island matches the number on it. The bridges may not cross each other.

| (3) | 3) (       | 4)   |   | 4 |   | 3   |
|-----|------------|------|---|---|---|-----|
| (2) | 2)         | 2    |   | 5 | 2 | 3   |
| 3   |            | 5    | 2 | ) | 1 |     |
|     |            | 1) ( | 2 | 3 | 6 | 5   |
| 5   |            | (5)  |   |   | 6 |     |
| 6   | 3          | 5    |   | 4 |   | 3   |
| 2   |            | 6    | 2 | ) | 3 | 4   |
|     | <u>(1)</u> | 3    |   | 4 | 3 | (3) |
| 1   | (1)        | 3    |   | 3 |   | (3) |
|     | 2          | 4    | 3 | ) | 3 | 1   |

1218 BUILD BRIDGES 13