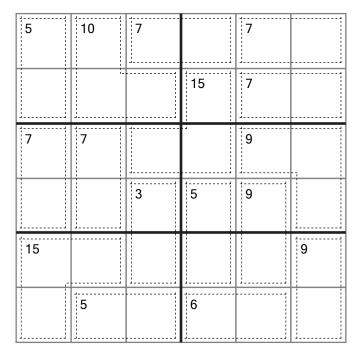

## 6 BY 6 KILLER SUDOKU (HARD NO. 7 AND 8)

KILLER SUDOKU PUZZLES FOLLOW THE SAME RULES AS THE NORMAL SUDOKU PUZZLES WITH AN ADDED CONDITION THAT THE SUM OF THE NUMBERS WITHIN A DOTTED SUB-REGION (CAGE) MUST MATCH THE SMALL NUMBER PRINTED IN ITS CORNER. NO NUMBER MAY APPEAR MORE THAN ONCE IN EACH CAGE.

0606 Hard Killer 7

0606 Hard Killer 8

copyright: www.puzzlesandbrains.com