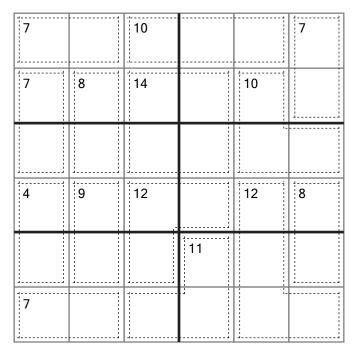

## 6 BY 6 KILLER SUDOKU (HARD NO. 7 AND 8)

KILLER SUDOKU PUZZLES FOLLOW THE SAME RULES AS THE NORMAL SUDOKU PUZZLES WITH AN ADDED CONDITION THAT THE SUM OF THE NUMBERS WITHIN A DOTTED SUB-REGION (CAGE) MUST MATCH THE SMALL NUMBER PRINTED IN ITS CORNER. NO NUMBER MAY APPEAR MORE THAN ONCE IN EACH CAGE.

0606 Hard Killer 7

0606 Hard Killer 8

copyright: www.puzzlesandbrains.com