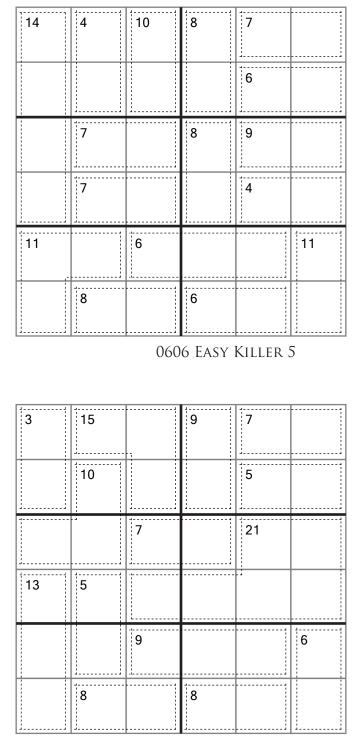

## 6 BY 6 KILLER SUDOKU (EASY NO. 5 AND 6)

KILLER SUDOKU PUZZLES FOLLOW THE SAME RULES AS THE NORMAL SUDOKU PUZZLES WITH AN ADDED CONDITION THAT THE SUM OF THE NUMBERS WITHIN A DOTTED SUB-REGION (CAGE) MUST MATCH THE SMALL NUMBER PRINTED IN ITS CORNER. NO NUMBER MAY APPEAR MORE THAN ONCE IN EACH CAGE.

## ANSWERS

| 2 | 3 | 4 | 5 | 6 | 1 |
|---|---|---|---|---|---|
| 5 | 1 | 6 | 3 | 4 | 2 |
| 3 | 6 | 1 | 2 | 5 | 4 |
| 4 | 2 | 5 | 6 | 1 | 3 |
| 6 | 4 | 2 | 1 | 3 | 5 |
| 1 | 5 | 3 | 4 | 2 | 6 |

0606 Easy Killer 5